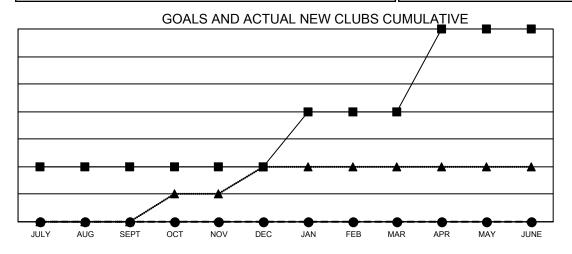

- CURRENT YEAR GOALS FOR NEW CLUBS

CURRENT YEAR ACTUAL NEW CLUBS

▲ - LAST YEAR ACTUAL NEW CLUBS

| DROPPED CLUBS: 2 |    | 14 CLUBS OF 89 ADDED 1 OR MORE | GENDER DISTRIBUTION        |                |   |
|------------------|----|--------------------------------|----------------------------|----------------|---|
|                  |    | NEW MEMBERS                    | MALE                       | 791 (39.51%)   |   |
|                  |    |                                | FEMALE                     | 1,211 (60.49%) |   |
| DROPPED MEMBERS  |    |                                |                            |                |   |
| DECEASED         | 2  | CLICK HERE FOR CUMULATIVE      | TOTAL FAMILY UNIT MEMBERS  |                | 0 |
| CLUB CANCELLED 0 |    | MEMBERSHIP DATA                |                            |                | _ |
| OTHER            | 79 |                                | FAMILY MEMBERS PAYING HALF |                | 0 |
| TOTAL            | 81 |                                | DOES                       |                |   |