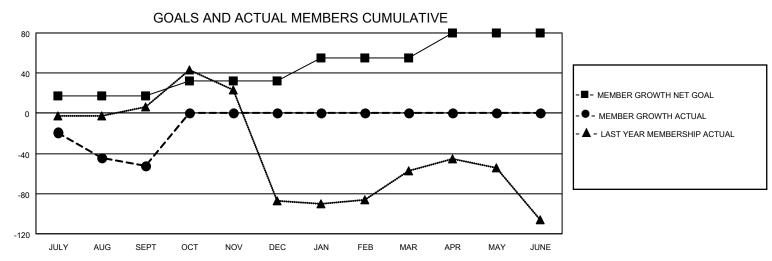

## GMT MONTHLY MEMBERSHIP PROGRESS REPORT

Results as of: 9/30/2024

Multiple District 117

LOCATION: GREECE

GMT CA 4

| Clubs         |               |             |               | Members               |                        |                         |                                                    |  |  |
|---------------|---------------|-------------|---------------|-----------------------|------------------------|-------------------------|----------------------------------------------------|--|--|
|               | RESULTS FOR   | R 2024-2025 |               | RESULTS FOR 2024-2025 |                        |                         |                                                    |  |  |
| QUARTER       | NEW CLUB GOAL | NEW CLUBS   | DROPPED CLUBS | QUARTER MEME          | BER GROWTH NET<br>GOAL | MEMBER GROWTH<br>ACTUAL | DROPPED<br>MEMBERS ACTUAL<br>(including transfers) |  |  |
| JULY/AUG/SEPT | 2             | 0           | 2             | JULY/AUG/SEPT         | 17                     | 35                      | 81                                                 |  |  |
| OCT/NOV/DEC   | 0             | 0           | 0             | OCT/NOV/DEC           | 15                     | 0                       | 0                                                  |  |  |
| JAN/FEB/MAR   | 2             | 0           | 0             | JAN/FEB/MAR           | 23                     | 0                       | 0                                                  |  |  |
| APR/MAY/JUNE  | 3             | 0           | 0             | APR/MAY/JUNE          | 25                     | 0                       | 0                                                  |  |  |